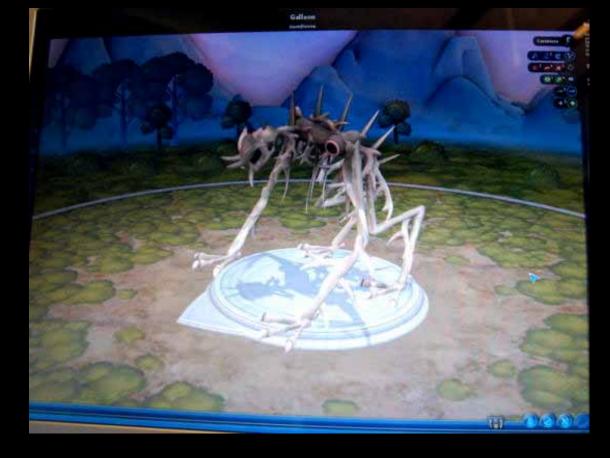

### 1 SPORE

"'Spore' developers were surprised by a user's creation of this skeleton because they didn't think this kind of figure was possible using the creature creator they had made."

http://news.cnet.com/crave/?keyword=Spore