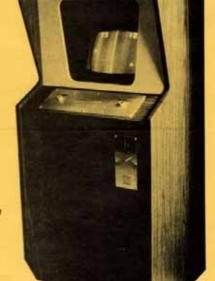

### CRAZY MACHINES 2

THE NEWEST 2 PLAYER
VIDEO SKILL GAME

From ATARI CORPORATION
SYZYGY ENGINEERED

The Team That Pioneered Video Technology

### **FEATURES**

- . STRIKING Attract Mode
- . Ball Serves Autometically
- Realistic Sounds of Ball Bouncing, Striking Paddle
- · Simple to Operate Controls
- ALL SOLID STATE TV and Components for Long.
- Pugged Life
   ONE YEAR COMPUTER
  WARRANTY
- Proven HIGH PROFITS
   in Location After Location
- Low Key Cabinet, Suitable for Sophisticated Locations
- 25 ¢ per play

THIS GAME IS AVAILABLE FROM YOUR LOCAL DISTRIBUTOR

Manufactured by ATARI, INC. 2982 SCOTT BLVD. SANTA CLARA, CA. 95050 Maximum Dimensions: WIGTH - 26" HEIGHT - 50" OEPTH - 24 SHIPPING WEIGHT: 150 LB

PONG